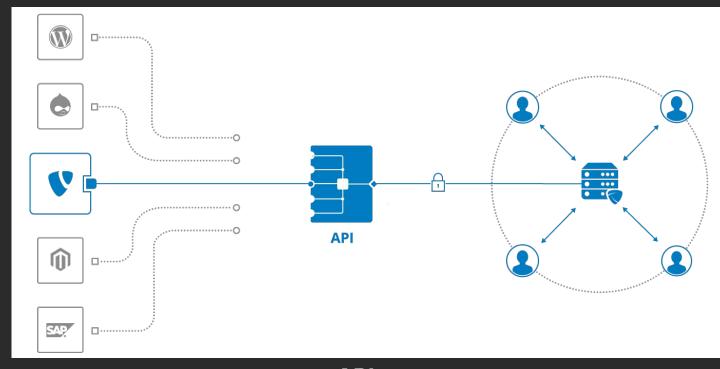

# Creating signs in technical and scientific fields

**Cyril CLAUDET** 

EASIER Project
Sign Neologism Workshop
Athens
10/02/23



#### **Bilingual education**







2013 - 2020



2017 - now



2020 - now



1 - Presentation of the association

2 - Our process of sign neologism

3 - Our perspectives

4 - My professional experience



# 1 - Presentation



# Science





**Technology** 



**Engineering** 



Mathematics















## 2 - Process

























Linguistic expert



Pedagogy expert















## Description





James Webb Telescope

#### Image capture





Chirality

## Family of signs





Diglyceride

Triglyceride |

#### Combination





Photon

## Generalization and Specification





Coral

#### **Spontaneity**







# 3 - Perspectives





**Differences** 



Alternatives

Consistency Ambiguity

Fluidity

Complexity





Concept





4 - My career



#### TAILLANDIER ARCHITECTES ASSOCIÉS

























Rear facade

Parapet wall

metal coping



#### **THANK YOU**

Email: stimsourdfr@gmail.com

Facebook: STIM Sourd France

Instagram: stim.sourd.france

Site web: www.stimsourdfrance.org (under renovation, reopening in June)