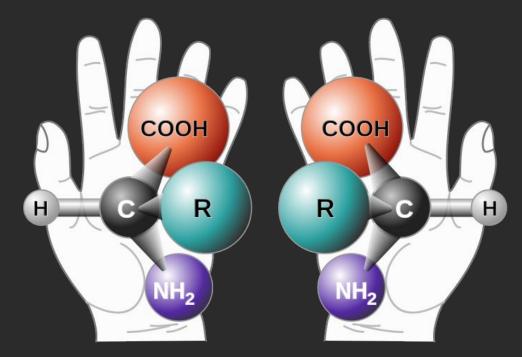

# Creating signs in technical and scientific fields

**Cyril CLAUDET** 

EASIER Project
Sign Neologism Workshop
Athens
10/02/23



#### **Bilingual education**







2013 - 2020



2017 - now



2020 - now



1 - Presentation of the association

2 - Our process of sign neologism

3 - Our perspectives

4 - My professional experience



# 1 - Presentation



# Science





**Technology** 



**Engineering** 



Mathematics















## 2 - Process

























Linguistic expert



Pedagogy expert















## Description





James Webb Telescope

#### Image capture





Chirality

## Family of signs





Diglyceride

Triglyceride |

#### Combination





Photon

## Generalization and Specification





Coral

#### **Spontaneity**







# 3 - Perspectives





**Differences** 



Alternatives

Consistency Ambiguity

Fluidity

Complexity





Concept





4 - My career



#### TAILLANDIER ARCHITECTES ASSOCIÉS

























Rear facade

Parapet wall

metal coping



#### **THANK YOU**

Email: stimsourdfr@gmail.com

Facebook: STIM Sourd France

Instagram: stim.sourd.france

Site web: www.stimsourdfrance.org (under renovation, reopening in June)